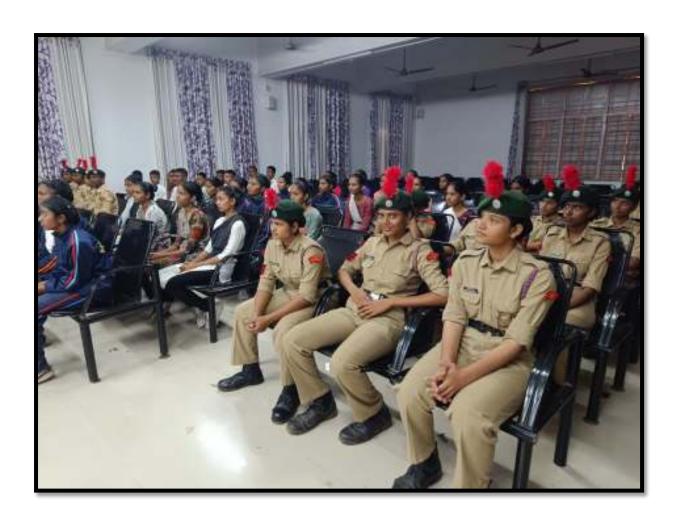

## Activity/Programe-Report

: International Yoga day **Activity** 

Date & Time: 21/06/2023, 8:00 am

On June 21, 2023, all of the ANOs in the Malegaon sector, along with the cadets, enthusiastically celebrated International Yoga Day. Mr. Jadhav gave a brief overview of Yoga Day before the event started. Second Officer R.K. Borse gave a brief introduction of the guest, Mr. Jadhav and Principal Mr. More felicitated him. The purpose of Yoga Day is to educate young people about the value of yoga in their lives. It teaches the cadets how to keep their bodies and minds in balance. He clarified that students who regularly practise yoga will benefit from improved physical and mental well-being. With the yoga prayer, Mr. Jadhav began the yoga demonstrations. Following that, some basic asanas and a few warm-up exercises were done.

Cadets doing yoga

|    |                    |              | Calyaponie's                     |                |
|----|--------------------|--------------|----------------------------------|----------------|
|    |                    |              | and the second second            |                |
| N  | Ca Science and Co. | G06 (59)     | p. Maryam I hop                  | 844-259-262    |
|    | otherwood.         | hitmanist at | Trape des                        |                |
| -  | fag:No.            | HANK         | Name Of the<br>Circles           | 160            |
|    | MINAME             | 800          | MARCHANIES<br>POART              | gu-            |
|    | instant            | 1000         | ANNUAL POPPLIES                  | SERVICE STREET |
| +  | restricted.        | 100          | AND STORM                        | 好做此            |
| ÷  | gentraliti         | sir          | THE RESERVE                      | instant        |
| Ä  |                    | 100          | 10 TAPATOR TO THE REAL PROPERTY. | Share.         |
| 4  | -                  | 361          | arconnentill<br>testification    | Men            |
| 7  | -                  | in.          |                                  | perde.         |
| ٠  | -                  | rin.         | Selection .                      | Nabl.          |
| ÷  | assermen           | 349          | SPANISH STREET                   | Security-      |
| *  | ticpin-toke        | 10%          | 11815111000E                     | The            |
|    | 10027910860        | MR.          | Propagation and Asset            | Since          |
| H  | 11(234) parts      | ann.         | 1916                             | PA             |
| į, | mineagen           | 107          | ranga works                      | 0.5            |