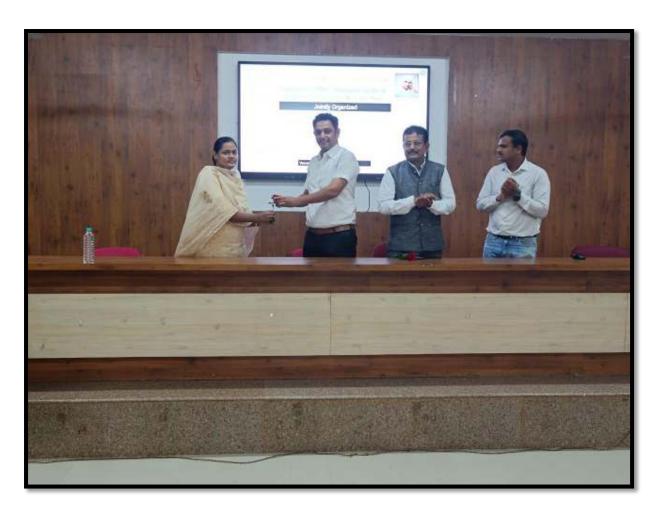

## Activity/Programe-Report

**Activity** : World Population Day

Date & Time: 11/07/2023, 11:00 am

The program commenced with an opening speech by Academi Co-ordinator Dr.M.B.Sonawane addressing the pressing need to manage population growth for sustainable development. He details explain in his speech the objectives of World Population Day such as Increase understanding of population growth and its implications, Highlight the value of family planning and sustainable practices, foster dialogue on resource conservation and environmental issues, inspire student involvement in population awareness campaigns.

The event featured interactive sessions led by resource person and Cadets. The World Population Day celebration was highly impactful and well-received.

Felicitation of resource person Dr.M.B.Sonawane on occasion of World population day