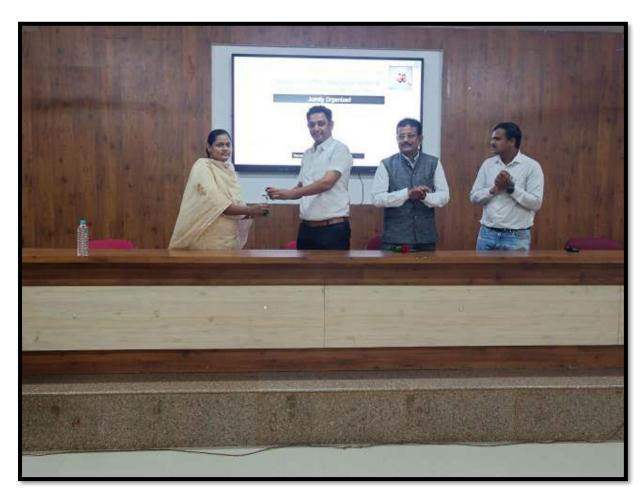

The event featured interactive sessions led by resource person and Cadets. The World Population Day celebration was highly impactful and well-received.

Felicitation of resource person Dr.M.B.Sonawane on occasion of World population day