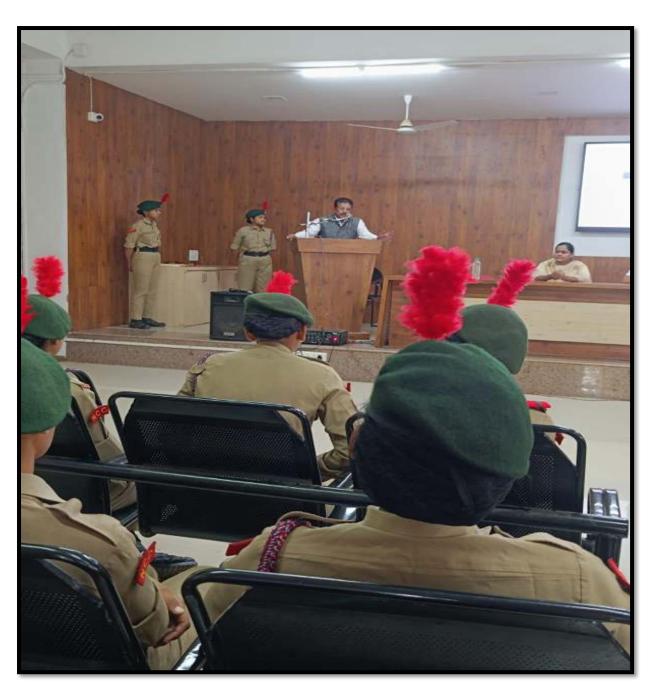

## Activity/Programe-Report

: International Yoga day **Activity** 

Date & Time: 21/06/2023, 8:00 am

On June 21, 2023, all of the ANOs in the Malegaon sector, along with the cadets, enthusiastically celebrated International Yoga Day. Mr. Jadhav gave a brief overview of Yoga Day before the event started. Second Officer R.K. Borse gave a brief introduction of the guest, Mr. Jadhav and Principal Mr. More felicitated him. The purpose of Yoga Day is to educate young people about the value of yoga in their lives. It teaches the cadets how to keep their bodies and minds in balance. He clarified that students who regularly practise yoga will benefit from improved physical and mental well-being. With the yoga prayer, Mr. Jadhav began the yoga demonstrations. Following that, some basic asanas and a few warm-up exercises were done.