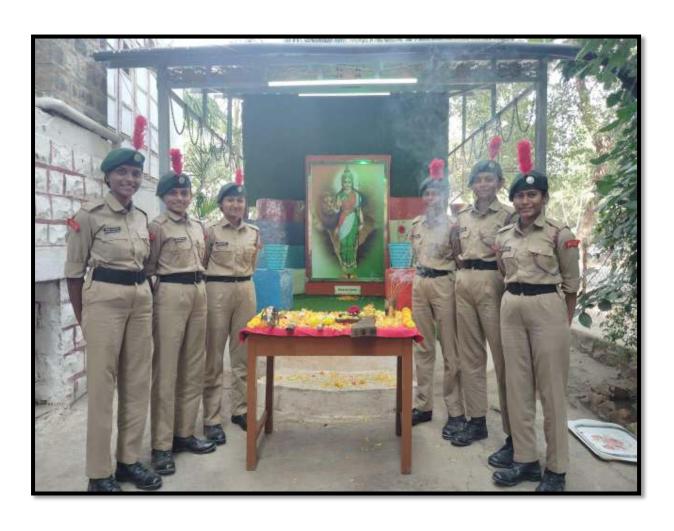

## Activity/Programe-Report

: International Yoga day **Activity** 

Date & Time: 21/06/2023, 8:00 am

On June 21, 2023, all of the ANOs in the Malegaon sector, along with the cadets, enthusiastically celebrated International Yoga Day. Mr. Jadhav gave a brief overview of Yoga Day before the event started. Second Officer R.K. Borse gave a brief introduction of the guest, Mr. Jadhav and Principal Mr. More felicitated him. The purpose of Yoga Day is to educate young people about the value of yoga in their lives. It teaches the cadets how to keep their bodies and minds in balance. He clarified that students who regularly practise yoga will benefit from improved physical and mental well-being. With the yoga prayer, Mr. Jadhav began the yoga demonstrations. Following that, some basic asanas and a few warm-up exercises were done.

Cadets doing yoga

|    |                    |              | Calyaponie's                     |                |
|----|--------------------|--------------|----------------------------------|----------------|
|    |                    |              | and the second second            |                |
| N  | Ca Science and Co. | G06 (59)     | p. Maryam I hop                  | 844-259-262    |
|    | otherwood.         | hitmanist at | Trape des                        |                |
| -  | fag:No.            | HANK         | Name Of the<br>Circles           | 160            |
|    | MINAME             | 800          | MARCHANIES<br>POART              | gu-            |
|    | instant            | 1000         | ANNUAL POPPLIES                  | SERVICE STREET |
| +  | restricted.        | 100          | AND STORM                        | 好做此            |
| ÷  | gentraliti         | sir          | THE RESERVE                      | instant        |
| Ä  |                    | 100          | 10 TAPATOR TO THE REAL PROPERTY. | Share.         |
| 4  | -                  | 361          | arconnentill<br>testification    | Men            |
| 7  | -                  | in.          |                                  | perde.         |
| ٠  | -                  | rin.         | Selection .                      | Nabl.          |
| ÷  | assermen           | 349          | SPANISH STREET                   | Security-      |
| *  | ticpin-toke        | 10%          | 11815111000E                     | The            |
|    | 10027910860        | MR.          | Propagation and Asset            | Since          |
| H  | 11(234) parts      | ann.         | 1916                             | PA             |
| į, | mineagen           | 107          | ranga works                      | 0.5            |