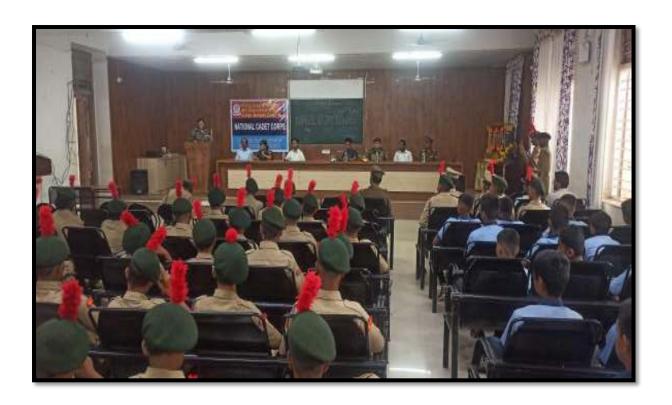

## Activity/Programe-Report

: International Yoga day **Activity** 

Date & Time: 21/06/2023, 8:00 am

On June 21, 2023, all of the ANOs in the Malegaon sector, along with the cadets, enthusiastically celebrated International Yoga Day. Mr. Jadhav gave a brief overview of Yoga Day before the event started. Second Officer R.K. Borse gave a brief introduction of the guest, Mr. Jadhav and Principal Mr. More felicitated him. The purpose of Yoga Day is to educate young people about the value of yoga in their lives. It teaches the cadets how to keep their bodies and minds in balance. He clarified that students who regularly practise yoga will benefit from improved physical and mental well-being. With the yoga prayer, Mr. Jadhav began the yoga demonstrations. Following that, some basic asanas and a few warm-up exercises were done.