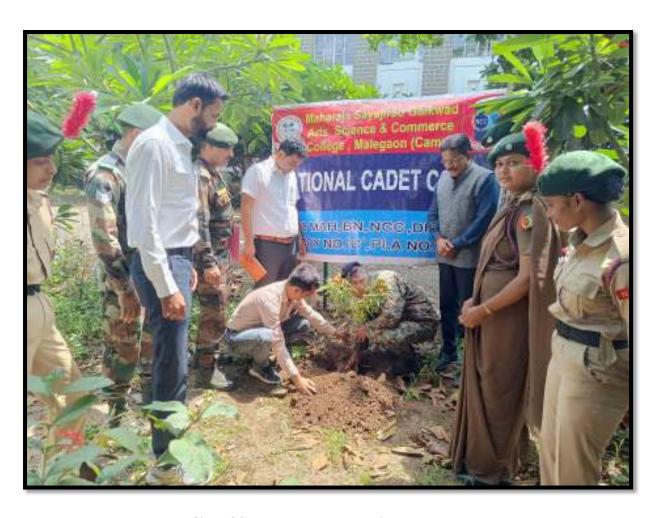

## Activity/Programe-Report

**Activity** : Tree Plantation

Date & Time: 25/08/2023, 11:30 am

A tree plantation drive took place at Botanical Garden in M.S.G. College, Malegaon-Camp] on 25/08/2023, aiming to enhance campus greenery and promote environmental consciousness among cadets and staff. The event sought to encourage responsibility for nature and highlight the critical role trees play in addressing climate change, improving air quality, and supporting biodiversity.

The program began with an opening speech by Academic Co-ordinator Dr Pravin Patil. Afterward, saplings of various native tree species were distributed to participants. Teams of cadets and staff were allocated different areas for planting, with guidance provided by Dr Pravin Patil and gardening personnel to ensure proper planting methods.

A total of 25 saplings were planted, including species such as neem, banyan, etc. Informational sessions were held to explain the benefits of trees in addressing environmental challenges and the need to care for the newly planted saplings. The event drew active involvement from over 30 SW (Girls) cadets and faculty members. Department Botany played key roles in planning and implementing the drive.