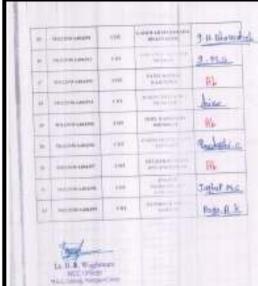

| 212 | 100000000000000000000000000000000000000              | CHI  | SINNAL STATUS<br>SANGAY          | Ab.         |
|-----|------------------------------------------------------|------|----------------------------------|-------------|
| 11  | MICHONAGHER                                          | CDE  | KANHOR BARSHIFA<br>SOTING        | Marata, H.A |
|     | MINDS IN A BUILD                                     | enr  | MANUFACE BARRY                   | Kalmanan    |
| 10. | MICHWARRING.                                         | un   | ARTER DRAW CORRES                | Pib         |
| ř   | потримения                                           | em   | HOLE SENSON FILLIAN              | the ns      |
| 10  | NECESSAL AND ADDRESS OF THE PERSON NAMED IN COLUMN 1 | CBH  | MIKAH KEVATI<br>NAHENDRA         | Numer       |
| 19  | HILDSWAMME                                           | em   | PSWAR HORIZON<br>DETITION        | Paulay P.3  |
| >   | MICHIGANAMA                                          | £107 | ANDHAY LYSELIA<br>BROKE          | Tooken      |
| 36  | MICHARING                                            | cer  | SONAMINE GATTER<br>PANDICALINATE | Sarame      |
| it  | HICENA LENGTO                                        | ciri | CHALINGO A CLUM<br>NINE          | Pib         |
| iii | Wellyn Amage                                         | cm   | SPORE HIT YA SASSE               | Mac-D-N     |
| jų. | HICSWARM                                             | (8)  | PERCENT OF THEY                  | Ones.       |
| ii  | ORD WARRIES                                          | cor  | BOYEAR HANNE<br>SOURS            | and.        |
| 29  | 501225W-Sanager                                      | 681  | 1000 earling<br>- 940 commun     | Plo         |
| r   | шезжание                                             | ent  | ANDAM PRATICULA<br>DANGARI       | Care.       |
| 200 | WICHWARD                                             | em   | WAGRINGSDEE<br>KOTO DAR          | COM.        |

| 29 | MH22SWA404414   | CDT  | BORALE BHAGYASHRI<br>DODHA     | ( ) and from |
|----|-----------------|------|--------------------------------|--------------|
| 30 | MH22SWA404416   | CDT  | CHAUDHARI KAVERI<br>MACHHINDRA | Chaudhan kin |
| -  |                 |      |                                |              |
|    |                 |      |                                |              |
|    |                 |      |                                |              |
|    |                 |      |                                |              |
|    | Allegay         |      |                                |              |
|    | Lt. B. B. Waghi | nare |                                |              |