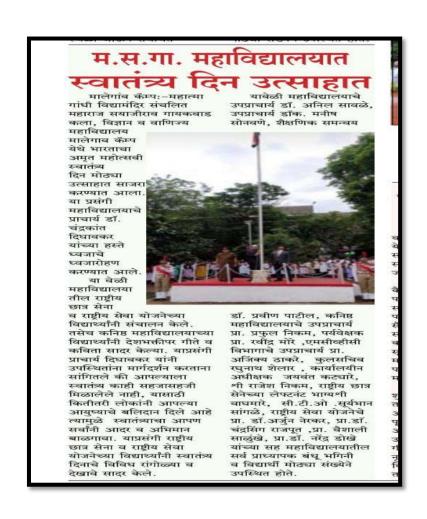

|





#### Mahatma Gandhi Vidyamandir's

Maharaja Sayajirao Gaikwad Arts, Science & Commerce College

Tal. Malegaon, Dist. Nashik (MS) PIN-423 105 **Affiliated to Savitribai Phule Pune University** 

## **Internal Quality Assurance Cell**

## Activity/Programe-Report

**Activity** : Independence Day

Date & Time: 15/08/2023, 07:40 am

Our college had a fantastic Independence Day celebration. The national flag was raised by our principal, Dr. C.G. Dighavkar. After that, we all joined together to sing the National Anthem and honour the flag. following the cadets' March pass and our principal's observation of the platoon. Additionally, cadets participated in a cultural event held on campus. A few cadets performed patriotic tunes.



## Principal Dr.C.G.Dighavkar hoist the flag



|     | Ma<br>or in Adams | Hose SAMEDICA |                                                  |                  |
|-----|-------------------|---------------|--------------------------------------------------|------------------|
| 94. | TopCNs.           | KON.          | Name Of the<br>Exelects                          | Sign             |
|     | -                 | 100           | ARREST TO LOCAL                                  | SM               |
| į.  | **********        | 0,000         | 100 E (45 11 10 10 10 10 10 10 10 10 10 10 10 10 | <u>Liestinal</u> |
| ,   | ALIMANNE          | Stre          | NAME OF STREET                                   | sikeli           |
| 1   | TOTAL CORES       | 767           | 1-690-0-10110<br>(school                         | inna.            |