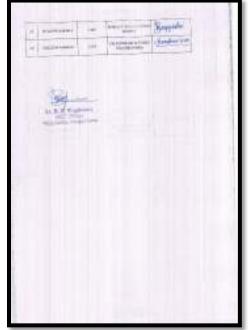

| SR.No. | PARTICULARS                                                                                   | DETAILS                                         |
|--------|-----------------------------------------------------------------------------------------------|-------------------------------------------------|
| 1      | Title of the Programe/Activity                                                                | International Yoga Day                          |
| 2      | Date and Time of Programe                                                                     | 21/06/2023, 8:00 am                             |
| 3      | Outcome of the Programe/Activity                                                              | Awareness about yoga was created among cadets   |
| 4      | Chairperson                                                                                   | Principal Of KBH High School, Malegaon-<br>Camp |
| 5      | Speaker/Resourse Persons                                                                      | Mr. Jadhav                                      |
| 6      | Brief Information of Programe<br>(Report, Photogragh and<br>Newspaper cutting to be attached) |                                                 |
| 7      | No.of Participant (Attendance with name and Sign to be attached)                              | 27 SW                                           |
| 8      | Feedback Analysis (Feedback<br>Report to be attached)                                         |                                                 |