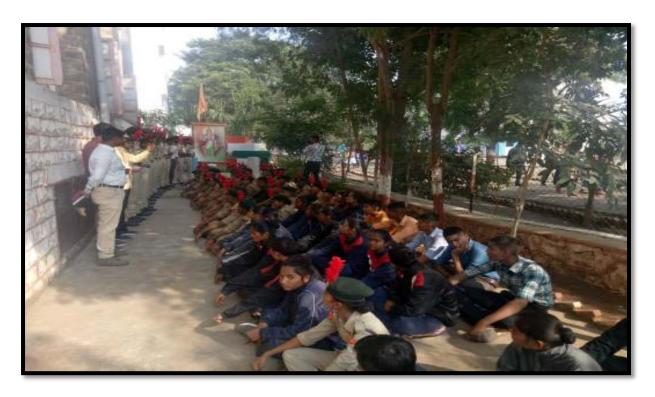

## Activity/Programe-Report

: International Yoga day **Activity** 

Date & Time: 21/06/2023, 8:00 am

On June 21, 2023, all of the ANOs in the Malegaon sector, along with the cadets, enthusiastically celebrated International Yoga Day. Mr. Jadhav gave a brief overview of Yoga Day before the event started. Second Officer R.K. Borse gave a brief introduction of the guest, Mr. Jadhav and Principal Mr. More felicitated him. The purpose of Yoga Day is to educate young people about the value of yoga in their lives. It teaches the cadets how to keep their bodies and minds in balance. He clarified that students who regularly practise yoga will benefit from improved physical and mental well-being. With the yoga prayer, Mr. Jadhav began the yoga demonstrations. Following that, some basic asanas and a few warm-up exercises were done.