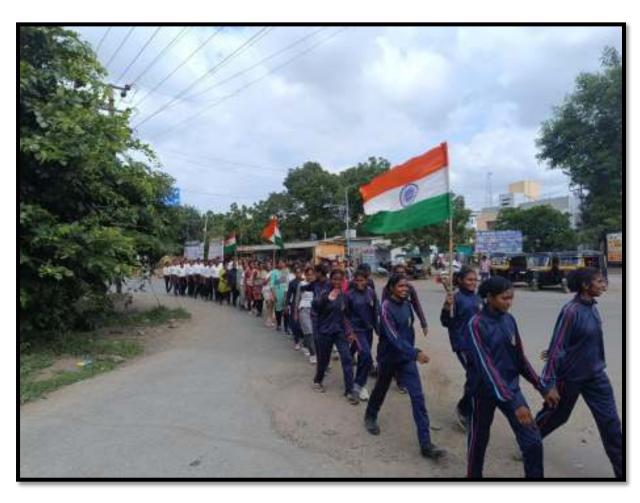

and the local community. The rally aimed to address key social issues and spread awareness on topics such as environmental conservation, health and hygiene, road safety, and national integration.

The rally was planned meticulously by the NCC cadet's, under the guidance of the college administration NCC officer Lt.B.B.Waghmare.

The rally commenced at in front of College with enthusiastic participation from over 45 SW cadets. The route covered prominent areas around the college and neighboring localities, ensuring maximum visibility and outreach.

Cadets chanted slogans, drawing attention to the causes they championed the rally concluded at in front of NCC office with a closing ceremony led by the Principal Dr.C.G.Dighavkar and NCC officers, where cadets were commended for their efforts.



Mass Awareness Rally

| 84 | Aut's, brome and t<br>to of the Autoby.