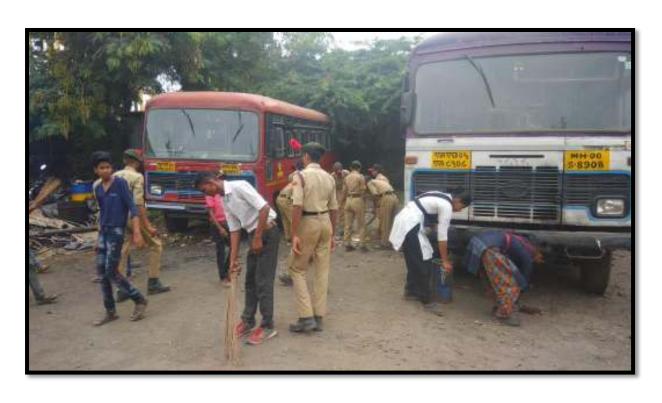

## Activity/Programe-Report

: International Yoga day **Activity** 

Date & Time: 21/06/2023, 8:00 am

On June 21, 2023, all of the ANOs in the Malegaon sector, along with the cadets, enthusiastically celebrated International Yoga Day. Mr. Jadhav gave a brief overview of Yoga Day before the event started. Second Officer R.K. Borse gave a brief introduction of the guest, Mr. Jadhav and Principal Mr. More felicitated him. The purpose of Yoga Day is to educate young people about the value of yoga in their lives. It teaches the cadets how to keep their bodies and minds in balance. He clarified that students who regularly practise yoga will benefit from improved physical and mental well-being. With the yoga prayer, Mr. Jadhav began the yoga demonstrations. Following that, some basic asanas and a few warm-up exercises were done.