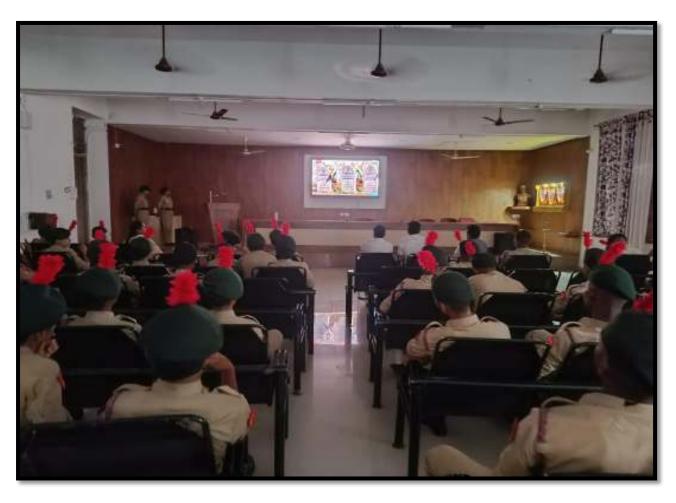

## Activity/Programe-Report

: International Yoga day **Activity** 

Date & Time: 21/06/2023, 8:00 am

On June 21, 2023, all of the ANOs in the Malegaon sector, along with the cadets, enthusiastically celebrated International Yoga Day. Mr. Jadhav gave a brief overview of Yoga Day before the event started. Second Officer R.K. Borse gave a brief introduction of the guest, Mr. Jadhav and Principal Mr. More felicitated him. The purpose of Yoga Day is to educate young people about the value of yoga in their lives. It teaches the cadets how to keep their bodies and minds in balance. He clarified that students who regularly practise yoga will benefit from improved physical and mental well-being. With the yoga prayer, Mr. Jadhav began the yoga demonstrations. Following that, some basic asanas and a few warm-up exercises were done.