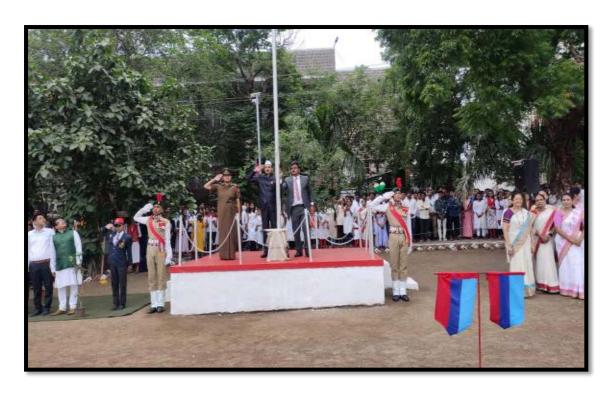

|





#### Mahatma Gandhi Vidyamandir's

Maharaja Sayajirao Gaikwad Arts, Science & Commerce College

Tal. Malegaon, Dist. Nashik (MS) PIN-423 105 **Affiliated to Savitribai Phule Pune University** 

## **Internal Quality Assurance Cell**

## Activity/Programe-Report

**Activity** : Independence Day

Date & Time: 15/08/2023, 07:40 am

Our college had a fantastic Independence Day celebration. The national flag was raised by our principal, Dr. C.G. Dighavkar. After that, we all joined together to sing the National Anthem and honour the flag. following the cadets' March pass and our principal's observation of the platoon. Additionally, cadets participated in a cultural event held on campus. A few cadets performed patriotic tunes.



## Principal Dr.C.G.Dighavkar hoist the flag



|     | Ma<br>or in Adams | Hose SAMEDICA |                                                  |                  |
|-----|-------------------|---------------|--------------------------------------------------|------------------|
| 94. | TopCNs.           | KON.          | Name Of the<br>Exelects                          | Sign             |
|     | -                 | 100           | ARREST TO LOCAL                                  | SM               |
| į.  | **********        | 0,000         | 100 E (45 11 10 10 10 10 10 10 10 10 10 10 10 10 | <u>Liestinal</u> |
| ,   | ALIMANNE          | Stre          | NAME OF STREET                                   | sikeli           |
| 1   | TOTAL CORES       | 767           | 1-690-0-10110<br>(scho