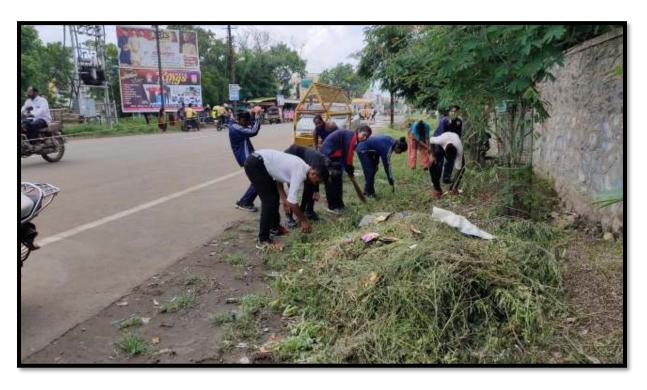

l Cadet Corps (NCC) unit of M.S.G.College, Malegaon-Camp successfully organized a street cleaning drive as part of the Swachh Bharat Abhiyan initiative. This drive aimed to promote cleanliness, environmental awareness, and community service among cadets and local residents. The activity was coordinated by Lt.B.B.Waghmare and around 30 SW cadets actively participated in the event.

The event began with a briefing by NCC Officer Lt.B.B.Waghmare. Cadets were divided into groups and provided with cleaning equipment such as brooms and garbage bags.

The cadets cleaned the streets surrounding the college premises, including in front of College Street. The drive lasted for approximately 2 hours during which cadets diligently collected waste, segregated it, and disposed of it in designated bins.



**Cleaning of streets by the cadets** 

|      | AND SOME AND  |      |                                                   | No. 1000 jugs |
|------|---------------|------|---------------------------------------------------|---------------|
| 24.6 | Deg(No.       | EANS | New Of the<br>Cades                               | Nga           |
| 3    | 11111110000   | 80-  | macalana<br>Maca                                  | (Gibbin)      |
|      |               | 0900 | BANTONS.                                          | kadale        |
| 9    | utrienes      | 1174 | Windships.                                        | 1544          |
| +    | 11.COArmin    | 161  | 7.000 pt 107m.1<br>7,000                          | Doesd         |
| 4    | -             | 343  | or bis received