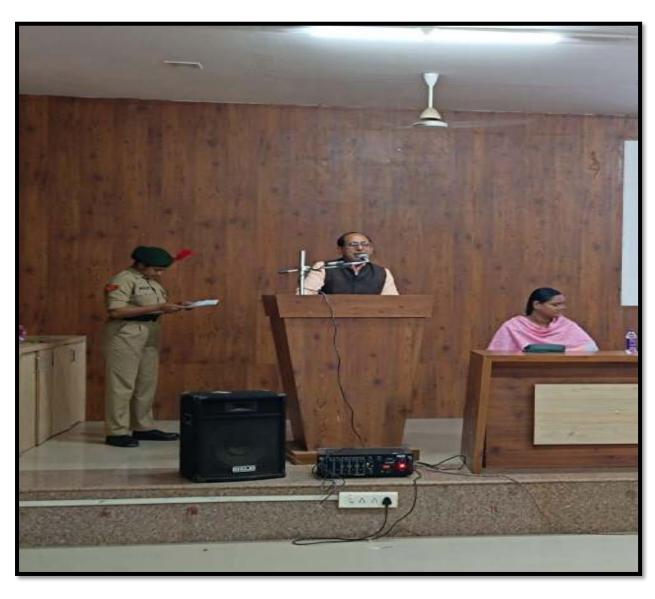

## Activity/Programe-Report

**Activity** : World Population Day

Date & Time: 11/07/2023, 11:00 am

The program commenced with an opening speech by Academi Co-ordinator Dr.M.B.Sonawane addressing the pressing need to manage population growth for sustainable development. He details explain in his speech the objectives of World Population Day such as Increase understanding of population growth and its implications, Highlight the value of family planning and sustainable practices, foster dialogue on resource conservation and environmental issues, inspire student involvement in population awareness campaigns.

The event featured interactive sessions led by resource person and Cadets. The World Population Day celebration was highly impactful and well-received.

Felicitation of resource person Dr.M.B.Sonawane on occasion of World population day