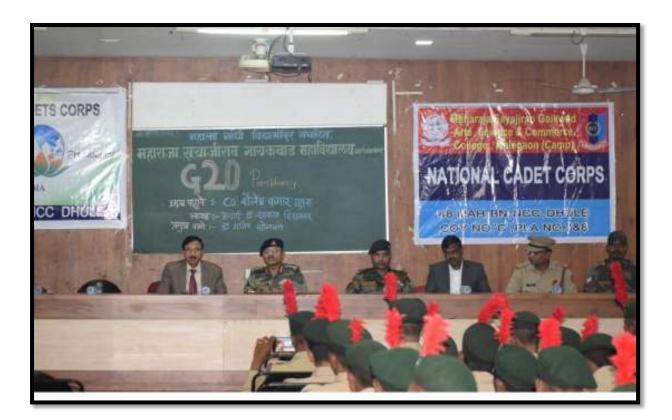

## Activity/Programe-Report

: International Yoga day **Activity** 

Date & Time: 21/06/2023, 8:00 am

On June 21, 2023, all of the ANOs in the Malegaon sector, along with the cadets, enthusiastically celebrated International Yoga Day. Mr. Jadhav gave a brief overview of Yoga Day before the event started. Second Officer R.K. Borse gave a brief introduction of the guest, Mr. Jadhav and Principal Mr. More felicitated him. The purpose of Yoga Day is to educate young people about the value of yoga in their lives. It teaches the cadets how to keep their bodies and minds in balance. He clarified that students who regularly practise yoga will benefit from improved physical and mental well-being. With the yoga prayer, Mr. Jadhav began the yoga demonstrations. Following that, some basic asanas and a few warm-up exercises were done.