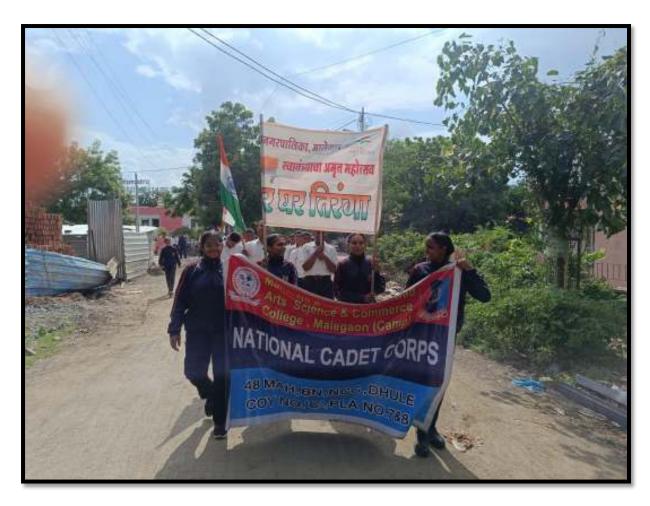

## Activity/Programe-Report

: International Yoga day **Activity** 

Date & Time: 21/06/2023, 8:00 am

On June 21, 2023, all of the ANOs in the Malegaon sector, along with the cadets, enthusiastically celebrated International Yoga Day. Mr. Jadhav gave a brief overview of Yoga Day before the event started. Second Officer R.K. Borse gave a brief introduction of the guest, Mr. Jadhav and Principal Mr. More felicitated him. The purpose of Yoga Day is to educate young people about the value of yoga in their lives. It teaches the cadets how to keep their bodies and minds in balance. He clarified that students who regularly practise yoga will benefit from improved physical and mental well-being. With the yoga prayer, Mr. Jadhav began the yoga demonstrations. Following that, some basic asanas and a few warm-up exercises were done.

Cadets doing yoga

|    |                    |              | Calyaponie's                     |                |
|----|--------------------|--------------|----------------------------------|----------------|
|    |                    |              | and the second second            |                |
| N  | Ca Science and Co. | G06 (59)     | p. Maryam I hop                  | 844-259-262    |
|    | otherwood.         | hitmanist at | Trape des                        |                |
| -  | fag:No.            | HANK         | Name Of the<br>Circles           | 160            |
|    | MINAME             | 800          | MARCHANIES<br>POART              | gu-            |
|    | instant            | 1000         | ANNUAL POPPLIES                  | SERVICE STREET |
| +  | restricted.        | 100          | AND STORM                        | 好做此            |
| ÷  | gentraliti         | sir          | THE RESERVE                      | instant        |
| Ä  |                    | 100          | 10 TAPATOR TO THE REAL PROPERTY. | Share.         |
| 4  | -                  | 361          | arconnentill<br>testification    | Men            |
| 7  | -                  | in.          |                                  | perde.         |
| ٠  | -                  | rin.         | Selection .                      | Nabl.          |
| ÷  | assermen           | 349          | SPANISH STREET                   | Security-      |
| *  | ticpin-toke        | 10%          | 11815111000E                     | The            |
|    | 10027910860        | MR.          | Propagation and Asset            | Since          |
| H  | 11(234) parts      | ann.         | 1916                             | PA             |
| į, | mineagen           | 107          | ranga works                      | 0.5            |