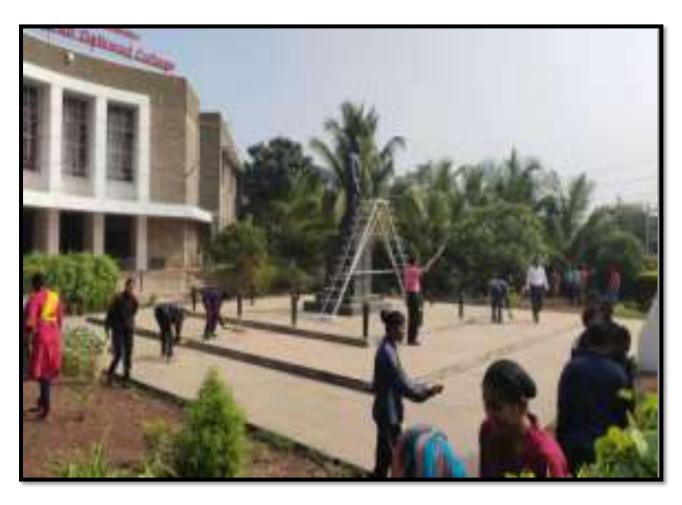

## Activity/Programe-Report

: International Yoga day **Activity** 

Date & Time: 21/06/2023, 8:00 am

On June 21, 2023, all of the ANOs in the Malegaon sector, along with the cadets, enthusiastically celebrated International Yoga Day. Mr. Jadhav gave a brief overview of Yoga Day before the event started. Second Officer R.K. Borse gave a brief introduction of the guest, Mr. Jadhav and Principal Mr. More felicitated him. The purpose of Yoga Day is to educate young people about the value of yoga in their lives. It teaches the cadets how to keep their bodies and minds in balance. He clarified that students who regularly practise yoga will benefit from improved physical and mental well-being. With the yoga prayer, Mr. Jadhav began the yoga demonstrations. Following that, some basic asanas and a few warm-up exercises were done.

Cadets doing yoga

|    |                    |              | Calyaponie's                     |                |
|----|--------------------|--------------|----------------------------------|----------------|
|    |                    |              | and the second second            |                |
| N  | Ca Science and Co. | G06 (59)     | p. Maryam I hop                  | 844-259-262    |
|    | otherwood.         | hitmanist at | Trape des                        |                |
| -  | fag:No.            | HANK         | Name Of the<br>Circles           | 160            |
|    | MINAME             | 800          | MARCHANIES<br>POART              | gu-            |
|    | instant            | 1000         | ANNUAL POPPLIES                  | SERVICE STREET |
| +  | restricted.        | 100          | AND STORM                        | 好做此            |
| ÷  | gentraliti         | sir          | THE RESERVE                      | instant        |
| Ä  |                    | 100          | 10 TAPATOR TO THE REAL PROPERTY. | Share.         |
| 4  | -                  | 361          | arconnentill<br>testification    | Men            |
| 7  | -                  | in.          |                                  | perde.         |
| ٠  | -                  | rin.         | Selection .                      | Nabl.          |
| ÷  | assermen           | 349          | SPANISH STREET                   | Security-      |
| *  | ticpin-toke        | 10%          | 11815111000E                     | The            |
|    | 10027910860        | MR.          | Propagation and Asset            | Since          |
| H  | 11(234) parts      | ann.         | 1916                             | PA             |
| į, | mineagen           | 107          | ranga works                      | 0.5            |