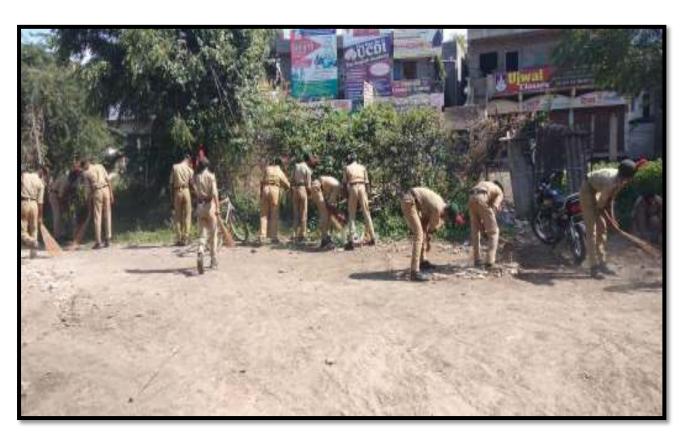

## Activity/Programe-Report

**Activity** : Tree Plantation

Date & Time: 25/08/2023, 11:30 am

A tree plantation drive took place at Botanical Garden in M.S.G. College, Malegaon-Camp] on 25/08/2023, aiming to enhance campus greenery and promote environmental consciousness among cadets and staff. The event sought to encourage responsibility for nature and highlight the critical role trees play in addressing climate change, improving air quality, and supporting biodiversity.

The program began with an opening speech by Academic Co-ordinator Dr Pravin Patil. Afterward, saplings of various native tree species were distributed to participants. Teams of cadets and staff were allocated different areas for planting, with guidance provided by Dr Pravin Patil and gardening personnel to ensure proper planting methods.

A total of 25 saplings were planted, including species such as neem, banyan, etc. Informational sessions were held to explain the benefits of trees in addressing environmental challenges and the need to care for the newly planted saplings. The event drew active involvement from over 30 SW (Girls) cadets and faculty members. Department Botany played key roles in planning and implementing the drive.